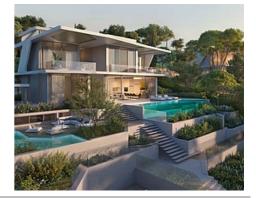

## Location: Benahavís

53 exclusive villas rise gently from the land. They are carefully constructed at different • Reference: AP1378 levels on the hills to ensure every villa enjoys endless panoramas of the Mediterranean • Bedrooms: 4,5,6 Sea.

These amazing residences are available in three different types: Esmeralda Villas with 4 bedrooms, Zafiro Villas with 5 bedrooms and Diamante Villas with 6 bedrooms.

The layout of the exclusive units includes spacious roof terraces, sauna rooms, a home theatre, lush garden and a multipurpose room that can easily be turned into a gym.