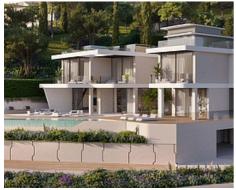

These amazing residences are available in three different types: Esmeralda Villas with 4 bedrooms, Zafiro Villas with 5 bedrooms and Diamante Villas with 6 bedrooms.

The layout of the exclusive units includes spacious roof terraces, sauna rooms, a home theatre, lush garden and a multipurpose room that can easily be turned into a gym.

Price: 3,604,932 € - 8,415,710 €

• **Bathrooms:** 4,5,6

• Plot Size: 1,669 - 2,881 m <sup>2</sup> • **Built Size:** 822 - 1,450 m <sup>2</sup>

Manzil Marbella info@manzil.es https://manzil.es +31 (0)6 39 59 39 28