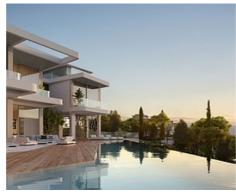

These amazing residences are available in three different types: Esmeralda Villas with 4 bedrooms, Zafiro Villas with 5 bedrooms and Diamante Villas with 6 bedrooms.

The layout of the exclusive units includes spacious roof terraces, sauna rooms, a home theatre, lush garden and a multipurpose room that can easily be turned into a gym.

Price: 3,604,932 € - 8,415,710 €

• **Bathrooms:** 4,5,6

• Plot Size: 1,669 - 2,881 m <sup>2</sup> • **Built Size:** 822 - 1,450 m <sup>2</sup>

Manzil Marbella info@manzil.es https://manzil.es +31 (0)6 39 59 39 28