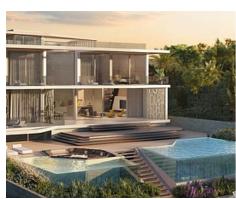

## Location: Benahavís

53 exclusive villas rise gently from the land. They are carefully constructed at different • Reference: AP1378 levels on the hills to ensure every villa enjoys endless panoramas of the Mediterranean • Bedrooms: 4,5,6 Sea.

These amazing residences are available in three different types: Esmeralda Villas with 4 bedrooms, Zafiro Villas with 5 bedrooms and Diamante Villas with 6 bedrooms.

The layout of the exclusive units includes spacious roof terraces, sauna rooms, a home theatre, lush garden and a multipurpose room that can easily be turned into a gym.