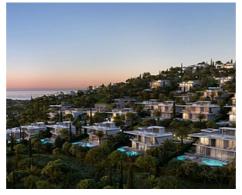

## Luxury villas in Benahavís

## Location: Benahavís

53 exclusive villas rise gently from the land. They are carefully constructed at different • Reference: AP1378 levels on the hills to ensure every villa enjoys endless panoramas of the Mediterranean • Bedrooms: 4,5,6 Sea.

These amazing residences are available in three different types: Esmeralda Villas with 4 bedrooms, Zafiro Villas with 5 bedrooms and Diamante Villas with 6 bedrooms.

The layout of the exclusive units includes spacious roof terraces, sauna rooms, a home theatre, lush garden and a multipurpose room that can easily be turned into a gym.